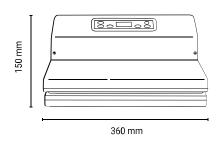

### **Technical specifications**

IT CAN PACK:

Solids

| <b>BODYWORK</b><br>Stainless steel | VACUUM PUMP<br>11lt/m     | TYPE OF PUMP auto-lubricating | <b>DIMENSIONS</b> 353 x 295 x 150h mm |
|------------------------------------|---------------------------|-------------------------------|---------------------------------------|
| WEIGHT                             | VOLTAGE                   | SEALING BAR                   | INSTALLATION                          |
| 8 Ka                               | 220-240V / 50-60Hz - 400W | 310 mm                        | counter top                           |