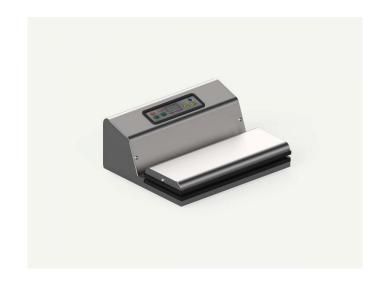

# Fast Vacuum

Very robust, fast, automatic, easy to use these are just some of the advantages of this exceptional packaging machine.

Fast Vacuum features an all-stainless steel body!

It is ideal both at home and for professional use, equipped with accessories that allow the storage of solid products, in channelled vacuum bags, as well as liquids in special containers Conserbox

The special control panel with led display allows the perfect visualization of vacuum level and the different sealing levels