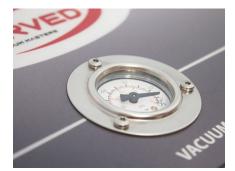

The special control panel with led display allows the perfect visualization of vacuum level and the different sealing levels