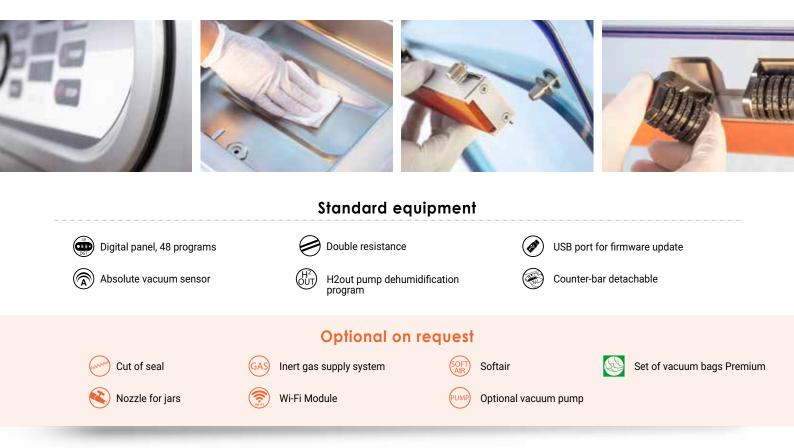

## The maximum of functions and reliability

Exclusive vacuum packing machines with "Power-Steel" vacuum chamber, double resistance, gas injection system, absolute vacuum sensor and "Easy" system for the best external vacuum level. Bright 20 guarantees a perfect and long lasting vacuum thanks to the high sealing pressure which ensures an unsurpassed seal.