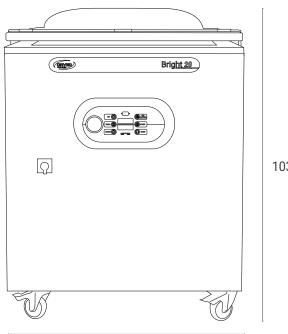

#### Technical data

- > Bodywork: stainless steel
- > Size: 830x725x1030h mm
- > Chamber size: 680x575x200h mm
- > Sealing bars: 2x 530 mm 2x 630 mm
- > Power grid voltage: 400V 50/60H 3ph +PE
- > Max bag size: variabile
- > Wheelbase short bars: 586,4 mm
- > Wheelbase long bars: 481 mm

#### Vacuum pump 106 mc/h

- > Weight: 200 kg
- > Max power absorption: 5100 W

830 mm