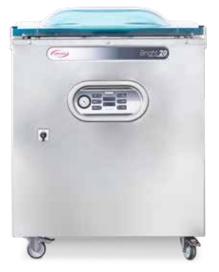

# Bright 20

## The maximum of functions and reliability

Exclusive vacuum packing machines with "Power-Steel" vacuum chamber, double resistance, gas injection system, absolute vacuum sensor and "Easy" system for the best external vacuum level. Bright 20 guarantees a perfect and long lasting vacuum thanks to the high sealing pressure which ensures an unsurpassed seal.